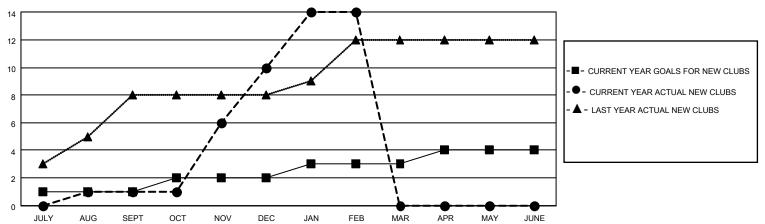

## GOALS AND ACTUAL NEW CLUBS CUMULATIVE

## MONTHLY MEMBERSHIP PROGRESS REPORT

LOCATION INDIA District 321B1 Results as of: 2/28/2021

| Clubs         |               |             |               | Members               |                        |                         |                                                    |  |
|---------------|---------------|-------------|---------------|-----------------------|------------------------|-------------------------|----------------------------------------------------|--|
|               | RESULTS FOR   | R 2020-2021 |               | RESULTS FOR 2020-2021 |                        |                         |                                                    |  |
| QUARTER       | NEW CLUB GOAL | NEW CLUBS   | DROPPED CLUBS | QUARTER MEM           | BER GROWTH NET<br>GOAL | MEMBER GROWTH<br>ACTUAL | DROPPED<br>MEMBERS ACTUAL<br>(including transfers) |  |
| JULY/AUG/SEPT | 1             | 1           | 0             | JULY/AUG/SEPT         | 10                     | 110                     | 50                                                 |  |
| OCT/NOV/DEC   | 1             | 9           | 0             | OCT/NOV/DEC           | 10                     | 417                     | 156                                                |  |
| JAN/FEB/MAR   | 1             | 4           | 11            | JAN/FEB/MAR           | 10                     | 135                     | 229                                                |  |
| APR/MAY/JUNE  | 1             | 0           | 0             | APR/MAY/JUNE          | 10                     | 0                       | 0                                                  |  |