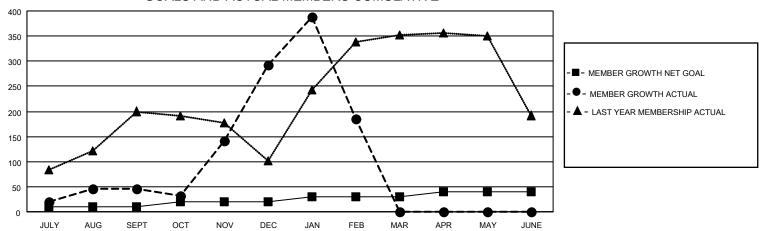

## GOALS AND ACTUAL MEMBERS CUMULATIVE

| DROPPED CLUBS: 11  |     | 57 CLUBS OF 113 ADDED 1 OR MORE | GENDER DISTRIBUTION        |                |       |
|--------------------|-----|---------------------------------|----------------------------|----------------|-------|
|                    |     | NEW MEMBERS                     | MALE                       | 1,910 (56.48%) |       |
|                    |     |                                 | FEMALE                     | 1,472 (43.52%) |       |
| DROPPED MEMBERS    |     |                                 |                            |                |       |
| DECEASED           | 12  | CLICK HERE FOR CUMULATIVE       | TOTAL FAMILY UNIT MEMBERS  |                | 2,378 |
| CLUB CANCELLED 239 |     | MEMBERSHIP DATA                 | FAMILY MEMBERS PAYING HALF |                | 4.040 |
| OTHER 184          |     |                                 |                            |                | 1,316 |
| TOTAL              | 435 |                                 | 3020                       |                |       |

## MONTHLY MEMBERSHIP PROGRESS REPORT

LOCATION INDIA District 321B1 Results as of: 2/28/2021

| Clubs         |               |             |               | Members               |                        |                         |                                                    |  |
|---------------|---------------|-------------|---------------|-----------------------|------------------------|-------------------------|----------------------------------------------------|--|
|               | RESULTS FOR   | R 2020-2021 |               | RESULTS FOR 2020-2021 |                        |                         |                                                    |  |
| QUARTER       | NEW CLUB GOAL | NEW CLUBS   | DROPPED CLUBS | QUARTER MEM           | BER GROWTH NET<br>GOAL | MEMBER GROWTH<br>ACTUAL | DROPPED<br>MEMBERS ACTUAL<br>(including transfers) |  |
| JULY/AUG/SEPT | 1             | 1           | 0             | JULY/AUG/SEPT         | 10                     | 110                     | 50                                                 |  |
| OCT/NOV/DEC   | 1             | 9           | 0             | OCT/NOV/DEC           | 10                     | 417                     | 156                                                |  |
| JAN/FEB/MAR   | 1             | 4           | 11            | JAN/FEB/MAR           | 10                     | 135                     | 229                                                |  |
| APR/MAY/JUNE  | 1             | 0           | 0             | APR/MAY/JUNE          | 10                     | 0                       | 0                                                  |  |